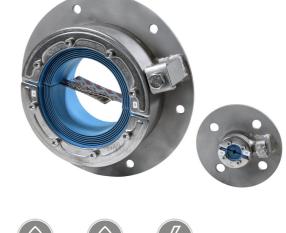

## 配有 SLF RS BG 的 Roxtec RS BG™ 密封系统

适用于单根电缆或管道接地的穿隔密封系统チ用于栓接到平整结构。

Roxtec RS BG<sup>™</sup> 密封系统适用于单根铠装电缆、金属包覆电缆 或金属管道チ是具有防火和密封性要求的接地应用的理想选择。 套筒栓接在结构 上チ并配有集成端来简化与系统保护接地排的连接。

🔵 防啮齿动物

| 等级和证书                                                                                                              |                                 |         |
|--------------------------------------------------------------------------------------------------------------------|---------------------------------|---------|
| 火灾                                                                                                                 | 密封性                             | 支持      |
| ● A 级符合 IMO 2010 FTP 规范                                                                                            | <mark>)</mark> 气体: 0.67 barソ洪灾ゾ | ● 连接和接地 |
|                                                                                                                    | ● 水:4 barソ洪灾ゾ                   |         |
| 密封组件                                                                                                               |                                 |         |
| D] Roxtec                                                                                                          |                                 |         |
| Lubricant<br>Bri<br>Net channed en<br>Di 1772/2010<br>Marte faster<br>Water, ester<br>Water, ester<br>Water, ester |                                 |         |
| 润滑脂      RS                                                                                                        | BG™ 密封系统 SLF RS BG™ 套           | 管       |